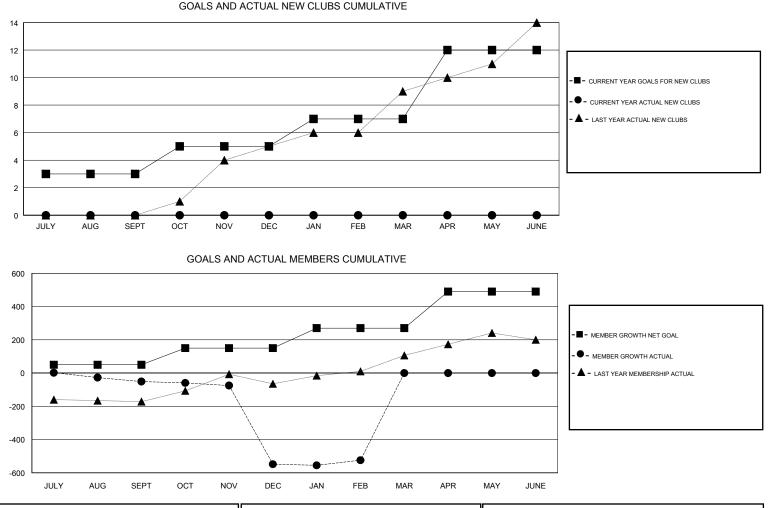

## LOCATION REP OF SRI LANKA

GMT CA

| Clubs                 |               |           |               | Members               |                           |                         |                                                    |
|-----------------------|---------------|-----------|---------------|-----------------------|---------------------------|-------------------------|----------------------------------------------------|
| RESULTS FOR 2018-2019 |               |           |               | RESULTS FOR 2018-2019 |                           |                         |                                                    |
| QUARTER               | NEW CLUB GOAL | NEW CLUBS | DROPPED CLUBS | QUARTER               | MEMBER GROWTH NET<br>GOAL | MEMBER GROWTH<br>ACTUAL | DROPPED<br>MEMBERS ACTUAL<br>(including transfers) |
| JULY/AUG/SEPT         | 3             | 0         | 0             | JULY/AUG/SEPT         | 50                        | 141                     | 147                                                |
| OCT/NOV/DEC           | 2             | 0         | 18            | OCT/NOV/DEC           | 100                       | 37                      | 526                                                |
| JAN/FEB/MAR           | 2             | 0         | 2             | JAN/FEB/MAR           | 120                       | 162                     | 53                                                 |
| APR/MAY/JUNE          | 5             | 0         | 0             | APR/MAY/JUNE          | 220                       | 0                       | 0                                                  |

48 CLUBS OF 121 ADDED 1 OR MORE GENDER DISTRIBUTION DROPPED CLUBS: 20 NEW MEMBERS 2,241 (74.35%) MALE 773 (25.65%) FEMALE Women Percentage Fiscal Year Goal: 30% DROPPED MEMBERS 1,066 TOTAL FAMILY UNIT MEMBERS DECEASED 8 CLICK HERE FOR CUMULATIVE 407 CLUB CANCELLED MEMBERSHIP DATA 560 FAMILY MEMBERS PAYING HALF 311 OTHER DUES 726 TOTAL